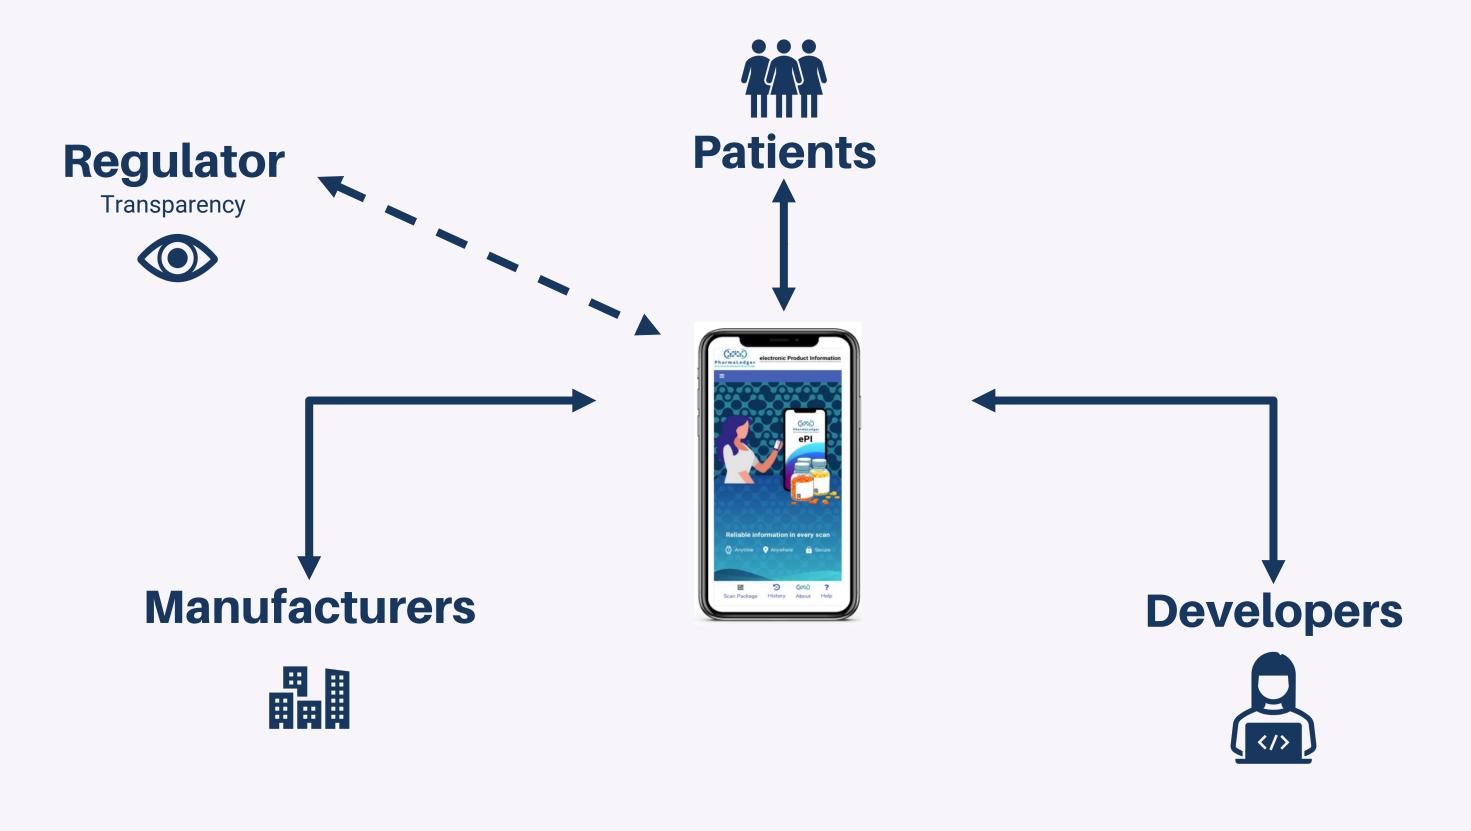

#### Key Stakeholders

#### **Our Mission**

**Governance & Incentivization** 

**The Stakeholders** 

What already exists

ePI most advanced application within PharmaLedger

Manufacturers, Patients, and Developers