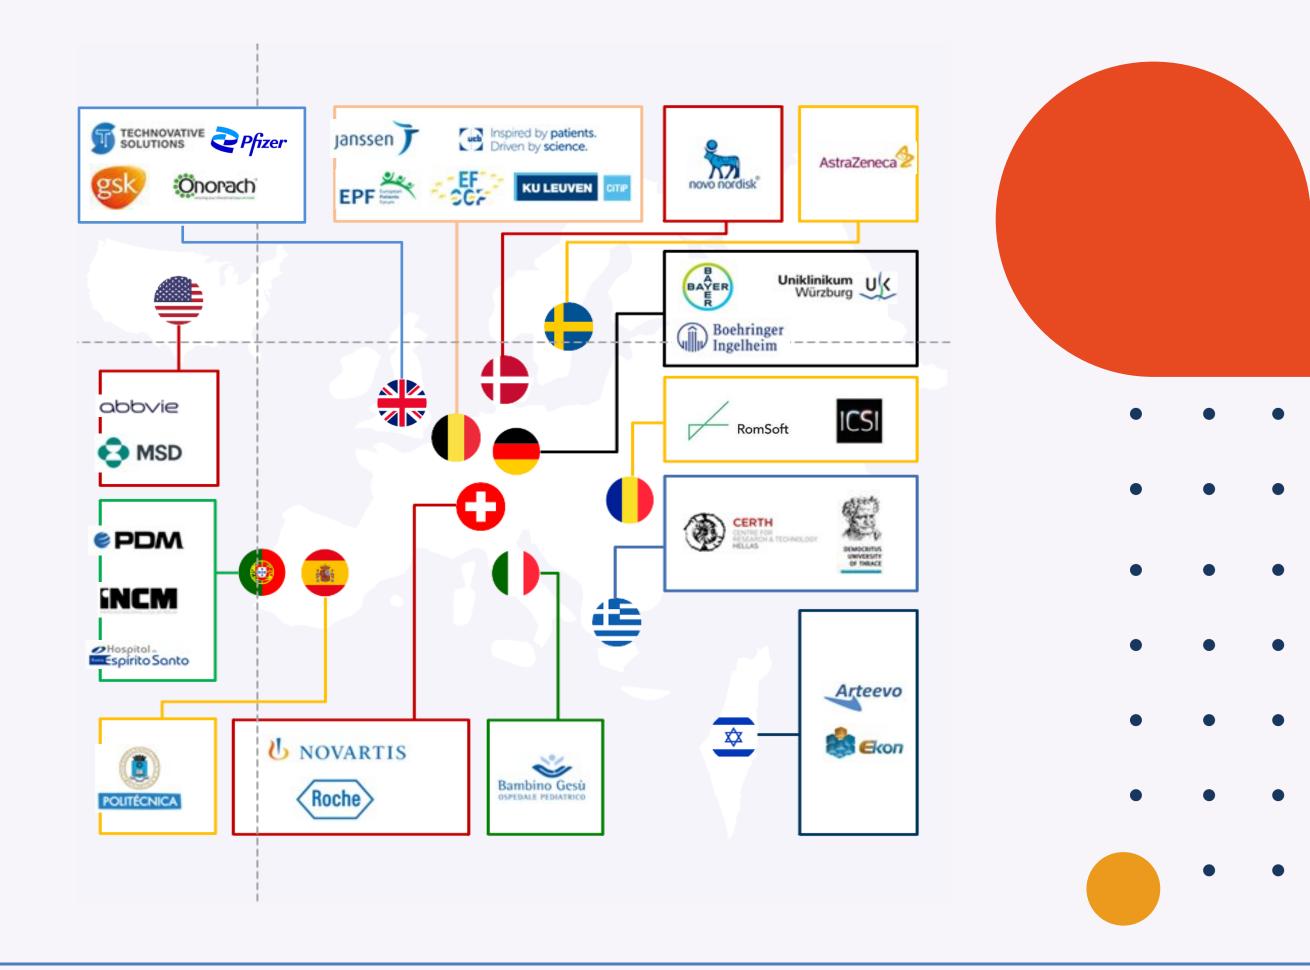

### 1. Introduction to PharmaLedger

- →29 members
- →8 use cases
- → Different focus points:
  - → Supply Chain
  - **→ Clinical Trials**
  - → Health Data

#### Key Stakeholders