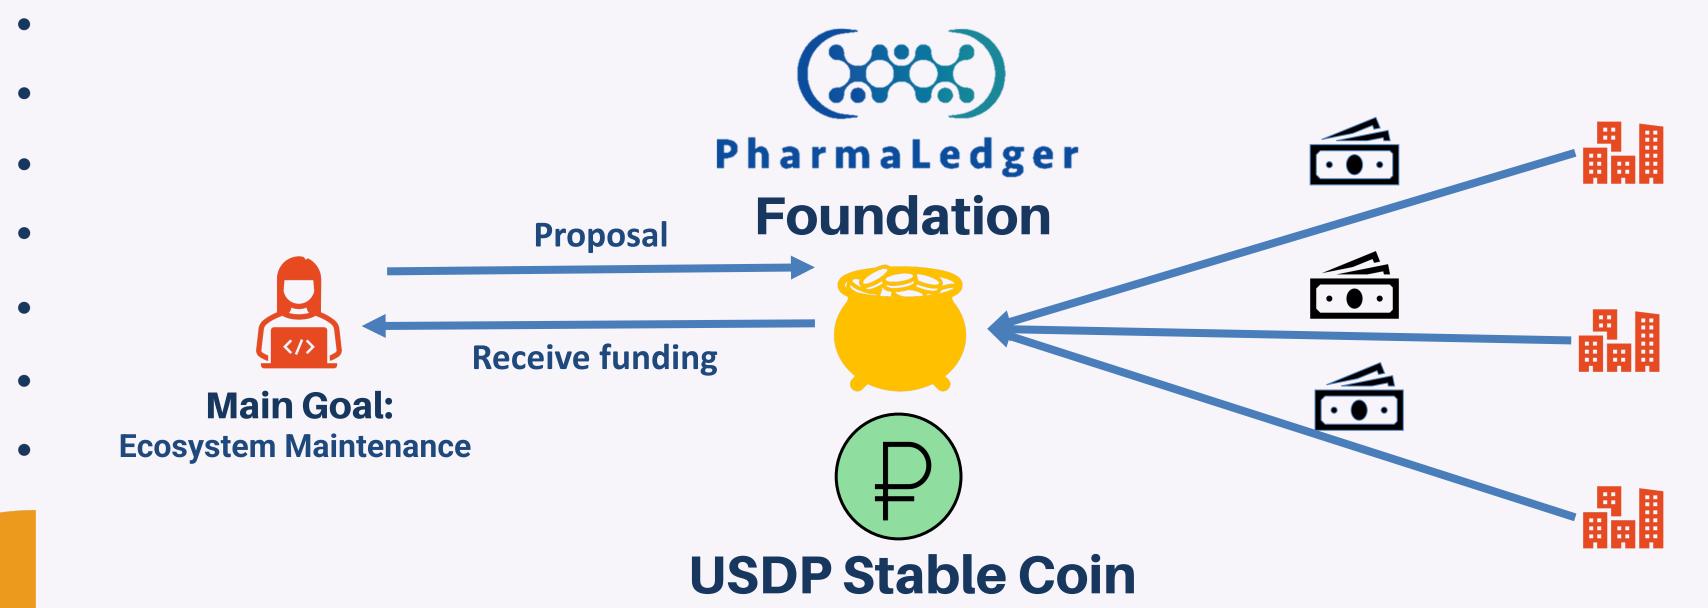

#### **Incentive Model for Developers**

Used to pay membership fees and developers.

Manufacturers and key players

#### Governance of PharmaLedger

- •
- •
- •
- •
- •
  - PHA Voting Token
- Used to vote for proposals and adding or removing members.